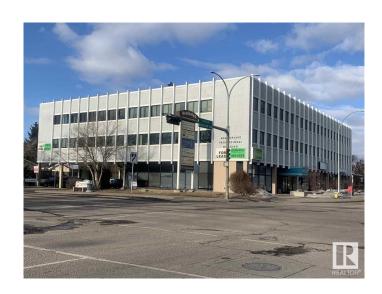

### \$0

0 Bedroom, 0.00 Bathroom, Office on 0.00 Acres

Meadowlark Park (Edmonton), Edmonton, AB

Suites available include from 582 sf up to 4,928 sf. Medical and professional building. Parking ratio is 2:1,200 sf. Easily accessible location. Located on the corner of Meadowlark road (159 Street) and 87 Avenue. Bus stop directly out from of building. Signage opportunities available. Flexible size opportunities with the ability to accommodate a wide variety of medical and professional users. Located along the future Valley Line West LRT route with a 3 minute walk to closest stop.