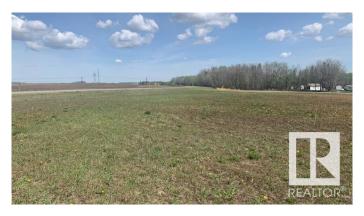

## \$295,000

0 Bedroom, 0.00 Bathroom, Rural on 4.27 Acres

None, Rural Parkland County, AB

Here is a rare one located on paved service road along the highway. with easy access to points north, west and south, may be ideal for trucker or business requiring high exposure. this parcel was created by a county road realignment and is very unique in that it is isolated with no immediate neighbors. A RARE FIND INDEED.