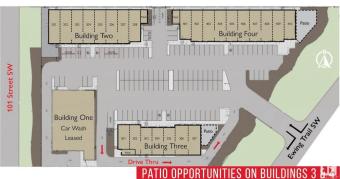

# **Essential Information**

MLS® # E4256351

Bathrooms 0.00 Acres 0.00

| Building | Two      |               |
|----------|----------|---------------|
| 201      | 1,209 SF | Vacant        |
| 202      | 1,199 SF | <b>Vacant</b> |
| 203      | 1,177 SF | <b>Vacant</b> |
| 204      | 1,216 SF | Vacant        |
| 205      | 1,196 SF | Vacant        |
| 206      | 1,198 SF | Vacant        |
| 207      | 1,198 SF | Vacant        |
| 208      | 1,124 SF | Vacant        |
|          |          |               |

| Building Three |          |        |  |  |
|----------------|----------|--------|--|--|
| 301            | 815 SF   | Vacant |  |  |
| 302            | 928 SF   | Vacant |  |  |
| 303            | 988 SF   | Vacant |  |  |
| 304            | 970 SF   | Vacant |  |  |
| 305            | 984 SF   | Vacant |  |  |
| 306            | 1,192 SF | Vacant |  |  |
| 307            | 1.115 SF | Vacant |  |  |

#### **Building Four**

| 401 | 1,024 SF | Vacant |
|-----|----------|--------|
| 402 | 1,093 SF | Vacant |
| 403 | 1,105 SF | Vacant |
| 404 | 1,105 SF | Vacant |
| 405 | 1,105 SF | Vacant |
| 406 | 1,103 SF | Vacant |
| 407 | 1,105 SF | Vacant |
| 408 | 1,103 SF | Vacant |
| 409 | 1,093 SF | Vacant |
| 410 | 1,047 SF | Vacant |
|     |          |        |