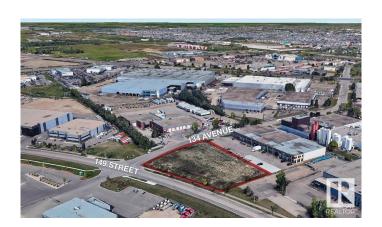

## \$1,200,000

0 Bedroom, 0.00 Bathroom, Land Commercial on 0.00 Acres

Bonaventure Industrial, Edmonton, AB

1.33 Acres (+/-) of Industrial land ready for build to suit or storage Yard. High exposure corner site fronting onto 149 Street. IB Zoning allows for flexible range of users. Great location, situated in the heart of Bonaventure Industrial Park with full Municipal services. Site is listed For Sale or For Lease.