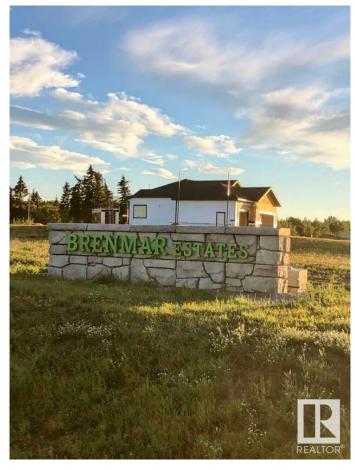

#### \$231,000

0 Bedroom, 0.00 Bathroom, Rural on 2.00 Acres

Brenmar Estates, Rural Parkland County, AB

Beautiful acreage living on 2 acre lots.

Convenient location - 6 MIN to Spruce Grove.

ONLY 20 MIN to Edmonton. Majority of lots have WALKOUT BASEMENT potential and are surrounded by natural trees and forest for added privacy. Built on a brand new paved Campsite Road. Several lots have shop and secondary garage potential. Power and gas are at the property line. Enjoy a perfect combination of country living in a architecturally controlled subdivision with quick access to Spruce Grove, St. Albert and Edmonton.

## **Community Information**

Address 46 54104 Rr 274

Area Rural Parkland County

Subdivision Brenmar Estates

City Rural Parkland County

County ALBERTA

Province AB

Postal Code T7X 3S4