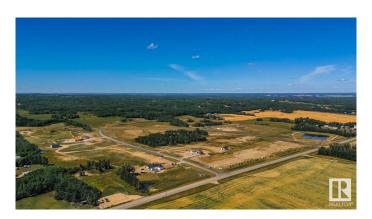

#### \$231,000

0 Bedroom, 0.00 Bathroom, Rural on 2.00 Acres

Brenmar Estates, Rural Parkland County, AB

Beautiful acreage living on 2 acre lots.

Convenient location - 6 MIN to Spruce Grove.

ONLY 20 MIN to Edmonton. Majority of lots have WALKOUT BASEMENT potential and are surrounded by natural trees and forest for added privacy. Built on a brand new paved Campsite Road. Several lots have shop and secondary garage potential. Power and gas are at the property line. Enjoy a perfect combination of country living in a architecturally controlled subdivision with quick access to Spruce Grove, St. Albert and Edmonton.