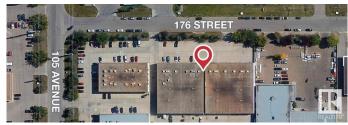

#### \$0

0 Bedroom, 0.00 Bathroom, Office on 0.00 Acres

Stone Industrial, Edmonton, AB

• Strategically located in West Edmonton with easy access to Stony Plain Road, Anthony Henday Drive and Yellowhead Highway • Double row surface parking • Well maintained and managed 2-storey property

## **Community Information**

Address 201 10464 176 Street

Area Edmonton

Subdivision Stone Industrial

City Edmonton
County ALBERTA

Province AB

Postal Code T5S 1L3