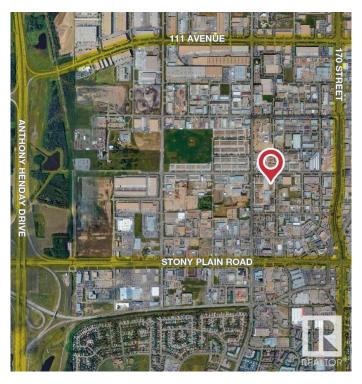

#### \$0

0 Bedroom, 0.00 Bathroom, Office on 0.00 Acres

Stone Industrial, Edmonton, AB

• Strategically located in West Edmonton with easy access to Stony Plain Road, Anthony Henday Drive and Yellowhead Highway • Double row surface parking • Well maintained and managed 2-storey property

## **Community Information**

Address 201 10464 176 Street

Area Edmonton

Subdivision Stone Industrial

City Edmonton
County ALBERTA

Province AB

Postal Code T5S 1L3