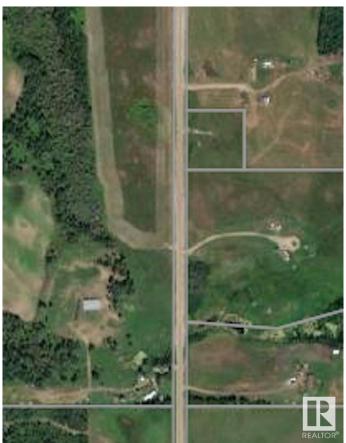

### \$79,900

0 Bedroom, 0.00 Bathroom, Rural on 2.47 Acres

None, Rural Sturgeon County, AB

Great opportunity for development in Sturgeon County. This well situated acreage with great views and gently rolling topagraphy is located short driving distance from pavement (hwy 651, Lily lake road) and towns of Legal, Gibbons, Morinville, CFB Edmonton and Edmonton. Many notable features of the property that create added value include power on the property, Drilled well and an approach with culvert. Don't miss out on this incredible acreage!

# **Community Information**

Address 580 Rr240

Area Rural Sturgeon County

Subdivision None

City Rural Sturgeon County

County ALBERTA

Province AB

Postal Code T0G 1L2