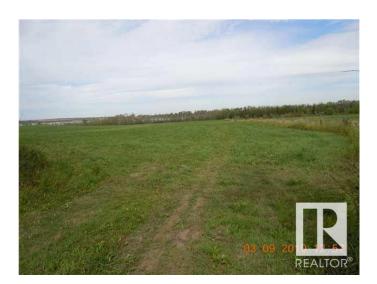

#### \$10,750,000

0 Bedroom, 0.00 Bathroom, Rural on 122.28 Acres

None, Rural Parkland County, AB

Lakefront residential development land in greater Edmonton - a gem in the booming market of Alberta. 122 acres sits on Big Lake Provincial Park with extensive lake frontage (-3,000 ft). City sewer line is on property, city water line is on the road south of the property. Gas line and power line are on neighboring properties. Anthony Henday Freeway is just a few minutes away. The Big Lake area is an upscale neighborhood. House with a price tag of \$1 million or more are common in the area. The land is ready for a developer/investor with vision. Upside potential of the land is just as high as you can imagine. Listing associate has an interest in the property.