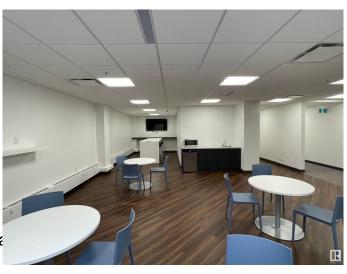

### \$0

0 Bedroom, 0.00 Bathroom, Office on 0.00 Acres

Huff Bremner Estate Industrial, Edmonton, AB

• 2 spaces available - 1,113 sq.ft. or 2,066 sq.ft. • Tenants have access to common area lounge, auditorium and 4 secure levels of parking • Lower Level is open concept available immediately • Second floor is currently shell space ready for interior improvements • High level of security • Recently upgraded elevator • Quick access to Yellowhead Trail, Stony Plain Road and St.Albert Trail • Parking ratio is approximately 5 stalls per 1,000 sq.ft.