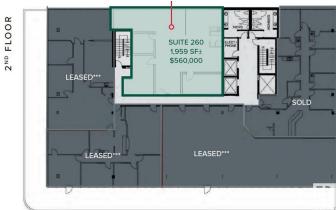

# \$775,000

0 Bedroom, 0.00 Bathroom, Office on 0.00 Acres

Garneau, Edmonton, AB

The Garneau Professional Centre is located on Whyte Ave within walking distance to the U of A. This building has recently been converted into condos, meaning these units have never been for sale individually until now. Excellent opportunity for owner/user groups. Instead of paying rent, build equity and put your money back into your pocket. Ideal for medical and professional users. Building Features include underground parking, ample visitor parking, signage opportunities facing Whyte Avenue traffic, elevators and over \$1M in common area renovations. There are several size options available from 732 Sq. Ft. up to 8,353 Sq. Ft. with a healthy mix of developed medical and office space as well as some raw units ready for your customization.