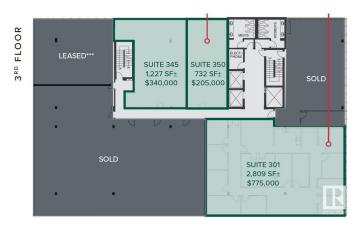

# \$775,000 - 301 11044 82 Avenue, Edmonton

MLS® #E4344267

# \$775,000

0 Bedroom, 0.00 Bathroom, Office on 0.00 Acres

Garneau, Edmonton, AB

The Garneau Professional Centre is located on Whyte Ave within walking distance to the U of A. This building has recently been converted into condos, meaning these units have never been for sale individually until now. Excellent opportunity for owner/user groups. Instead of paying rent, build equity and put your money back into your pocket. Ideal for medical and professional users. Building Features include underground parking, ample visitor parking, signage opportunities facing Whyte Avenue traffic, elevators and over \$1M in common area renovations. There are several size options available from 732 Sq. Ft. up to 8,353 Sq. Ft. with a healthy mix of developed medical and office space as well as some raw units ready for your customization.