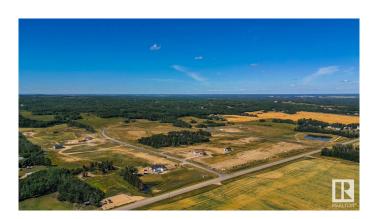

### \$190,000

0 Bedroom, 0.00 Bathroom, Rural on 2.70 Acres

Brenmar Estates, Rural Parkland County, AB

Beautiful acreage living on 2 acre lots.

Convenient location - 6 MIN to Spruce Grove.

ONLY 20 MIN to Edmonton. Majority of lots have WALKOUT BASEMENT potential and are surrounded by natural trees and forest for added privacy. Built on a brand new paved Campsite Road, several lots have shop and secondary garage potential. Power and gas are at the property line. Enjoy a perfect combination of country living in a architecturally controlled subdivision with quick access to Spruce Grove, St. Albert and Edmonton.