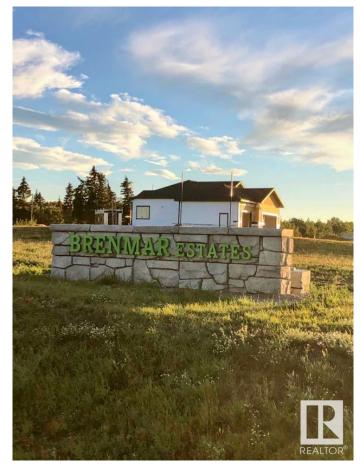

### \$190,000

0 Bedroom, 0.00 Bathroom, Rural on 2.70 Acres

Brenmar Estates, Rural Parkland County, AB

Beautiful acreage living on 2 acre lots.

Convenient location - 6 MIN to Spruce Grove.

ONLY 20 MIN to Edmonton. Majority of lots have WALKOUT BASEMENT potential and are surrounded by natural trees and forest for added privacy. Built on a brand new paved Campsite Road, several lots have shop and secondary garage potential. Power and gas are at the property line. Enjoy a perfect combination of country living in a architecturally controlled subdivision with quick access to Spruce Grove, St. Albert and Edmonton.

## **Community Information**

Address 36 54104 Rr 274

Area Rural Parkland County

Subdivision Brenmar Estates

City Rural Parkland County

County ALBERTA

Province AB

Postal Code T7X 3S4