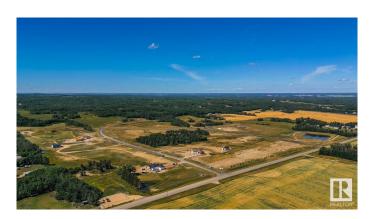

### \$241,500

0 Bedroom, 0.00 Bathroom, Rural on 2.11 Acres

Brenmar Estates, Rural Parkland County, AB

Beautiful acreage living on 2 acre lots.

Convenient location - 6 MIN to Spruce Grove.

ONLY 20 MIN to Edmonton. Majority of lots have WALKOUT BASEMENT potential and are surrounded by natural trees and forest for added privacy. Built on a brand new paved Campsite Road, several lots have shop and secondary garage potential. Power and gas are at the property line. Enjoy a perfect combination of country living in a architecturally controlled subdivision with quick access to Spruce Grove, St. Albert and Edmonton.