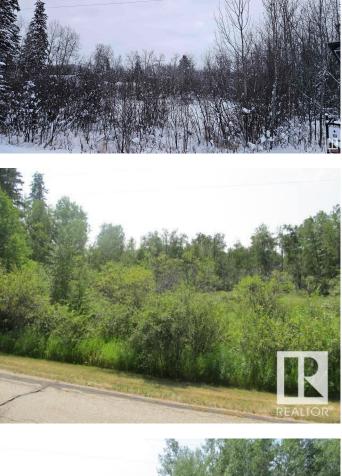

## \$250,000

0 Bedroom, 0.00 Bathroom, Rural on 3.09 Acres

Voyageur Estates, Rural Strathcona County, AB

Beautiful treed 3+ acres lot. Great building site to built your dream home.. Enjoy your privacy and wild life. All while being less then 30 mins to the city. Quick access to the Yelllowhead or Wye Rd. Elk Island National Park and Blackfoot Trails are so close..