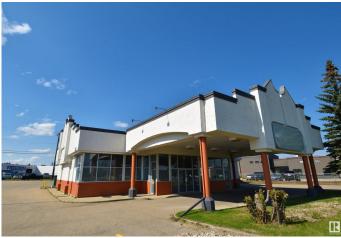

#### \$0

0 Bedroom, 0.00 Bathroom, Industrial on 0.00 Acres

Girard Industrial, Edmonton, AB

Great Location for your New Business or an Additional Location for Your Business. Close to 4,000 sf of space. Loads of Parking for Staff and Customers. Located on Argyll Road and a couple blocks from 75 Street. Massive Traffic Volume is 18,600 Vehicles/Day on Argyll Road and 43,000 Vehicles/Day on 75 Street (City of Edmonton Data). You Will be noticed at this location!! New Roof and New Paint on Outside of Building. Protected and Convenient Drive Up for Numerous Vehicles. Large Delivery Door in back of Building. 800 Amp Power for All Electrical needs. Wide Open Concept for Any Configuration. Washroom and Extra Office is Already in Building. Wonderful Place for a Business!!