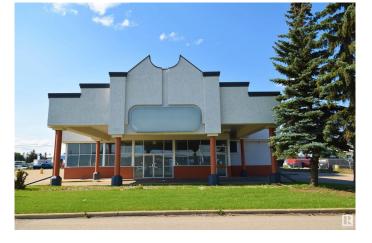

#### \$0

0 Bedroom, 0.00 Bathroom, Industrial on 0.00 Acres

Girard Industrial, Edmonton, AB

Great Location for your New Business or an Additional Location for Your Business. Close to 4,000 sf of space. Loads of Parking for Staff and Customers. Located on Argyll Road and a couple blocks from 75 Street. Massive Traffic Volume is 18,600 Vehicles/Day on Argyll Road and 43,000 Vehicles/Day on 75 Street (City of Edmonton Data). You Will be noticed at this location!! New Roof and New Paint on Outside of Building. Protected and Convenient Drive Up for Numerous Vehicles. Large Delivery Door in back of Building. 800 Amp Power for All Electrical needs. Wide Open Concept for Any Configuration. Washroom and Extra Office is Already in Building. Wonderful Place for a Business!!