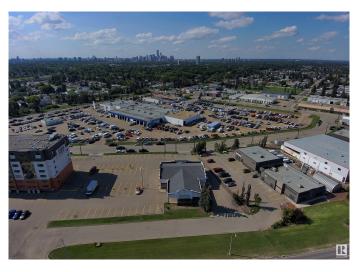

#### \$0

0 Bedroom, 0.00 Bathroom, Industrial on 0.00 Acres

Girard Industrial, Edmonton, AB

Great Location for your New Business or an Additional Location for Your Business. Close to 4,000 sf of space. Loads of Parking for Staff and Customers. Located on Argyll Road and a couple blocks from 75 Street. Massive Traffic Volume is 18,600 Vehicles/Day on Argyll Road and 43,000 Vehicles/Day on 75 Street (City of Edmonton Data). You Will be noticed at this location!! New Roof and New Paint on Outside of Building. Protected and Convenient Drive Up for Numerous Vehicles. Large Delivery Door in back of Building. 800 Amp Power for All Electrical needs. Wide Open Concept for Any Configuration. Washroom and Extra Office is Already in Building. Wonderful Place for a Business!!