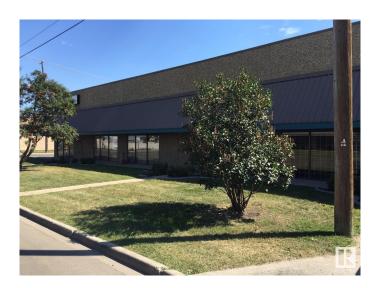

## \$0

0 Bedroom, 0.00 Bathroom, Industrial on 0.00 Acres

Kennedale Industrial, Edmonton, AB

Located in the rapidly growing commercial district of North-East Edmonton, in Kennedale Plaza, this Flex/Warehouse-Office building offers light bay industrial space, upgraded with modern-high efficient heating/cooling and lighting systems and 3-phase power service for your business needs. Kennedale offers 12 x 14 Grade overhead doors, 18-20 ft clear to ceiling and 90 ft bay depth. High quality construction with efficient structures. Significant parking available. FLEX office/warehouse offers the option for 100% office or part office/ part warehouse. Available immediately: Unit 12849 (North) 1,700sqft with Large open Reception Area, 2 Office spaces, 1 Storage area, Kitchenette, and a Washroom.

## **Exterior**

Exterior Mixed Construction Mixed