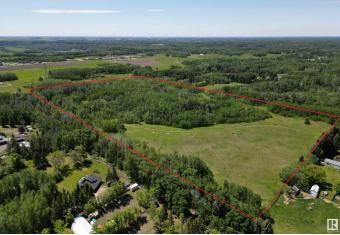

#### \$995,000

0 Bedroom, 0.00 Bathroom, Rural on 20.10 Acres

None, Rural Parkland County, AB

Right at Edmonton's south west boundary is this 20 acres. A nice mix of open rolling meadowlands and treed hills with walking trails. Birds and Wild life all around. Many very private building site options in the hills. Black Hawk and Petroleum Club Golf Courses are both nearby. There is also a more private access to this parcel from the south boundary on Twp Road 512 which may give the opportunity for further subdivision. This parcel is 1/2 mile outside Edmonton's south boundary so access would be 15 minutes to the Anthony Henday and the west Edmonton area and about 20 minutes to the International Airport Nisku/Leduc area.

## Exterior

Exterior Features Golf Nearby, No Through Road, Private Setting, Rolling Land, Sloping Lot, Subdividable Lot, Treed Lot