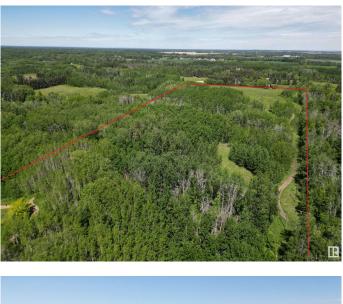

#### \$995,000

0 Bedroom, 0.00 Bathroom, Rural on 20.10 Acres

None, Rural Parkland County, AB

Right at Edmonton's south west boundary is this 20 acres. A nice mix of open rolling meadowlands and treed hills with walking trails. Birds and Wild life all around. Many very private building site options in the hills. Black Hawk and Petroleum Club Golf Courses are both nearby. There is also a more private access to this parcel from the south boundary on Twp Road 512 which may give the opportunity for further subdivision. This parcel is 1/2 mile outside Edmonton's south boundary so access would be 15 minutes to the Anthony Henday and the west Edmonton area and about 20 minutes to the International Airport Nisku/Leduc area.

## Exterior

Exterior Features Golf Nearby, No Through Road, Private Setting, Rolling Land, Sloping Lot, Subdividable Lot, Treed Lot