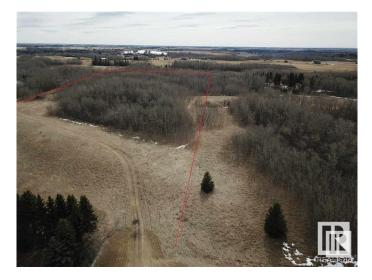

#### \$995,000

0 Bedroom, 0.00 Bathroom, Rural on 20.10 Acres

None, Rural Parkland County, AB

Right at Edmonton's south west boundary is this 20 acres. A nice mix of open rolling meadowlands and treed hills with walking trails. Birds and Wild life all around. Many very private building site options in the hills. Black Hawk and Petroleum Club Golf Courses are both nearby. There is also a more private access to this parcel from the south boundary on Twp Road 512 which may give the opportunity for further subdivision. This parcel is 1/2 mile outside Edmonton's south boundary so access would be 15 minutes to the Anthony Henday and the west Edmonton area and about 20 minutes to the International Airport Nisku/Leduc area.

## Exterior

Exterior Features Golf Nearby, No Through Road, Private Setting, Rolling Land, Sloping Lot, Subdividable Lot, Treed Lot