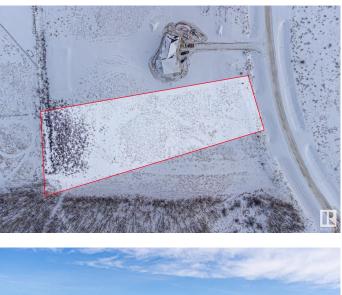

# \$229,795 - 29 53524 Rge Rd 275, Rural Parkland County

MLS® #E4370923

#### \$229,795

0 Bedroom, 0.00 Bathroom, Rural on 2.02 Acres

Muir Lake Heights, Rural Parkland County, AB

Beautiful Lot #29 Welcome to Cornerstone Estates, also known as Muir Lake Heights Phase 2. Located just minutes north of Spruce Grove and 15 minutes west of Edmonton, this beautiful development offers the luxury of country living. Enjoy peace, privacy, and the beauty of nature, with walking trails leading to Muir Lake for fishing, canoeing, kayaking, and bird watching. Children will attend the prestigious Muir Lake School, with bussing available from Cornerstone. Vacant lots range from 2.03 to 3.65 acres, some fully treed and completely private.

## **Essential Information**

| MLS® #    | E4370923        |
|-----------|-----------------|
| Price     | \$229,795       |
| Bathrooms | 0.00            |
| Acres     | 2.02            |
| Туре      | Rural           |
| Sub-Type  | Vacant Lot/Land |
| Status    | Active          |

#### **Community Information**

| Address     | 29 53524 Rge Rd 275   |
|-------------|-----------------------|
| Area        | Rural Parkland County |
| Subdivision | Muir Lake Heights     |
| City        | Rural Parkland County |