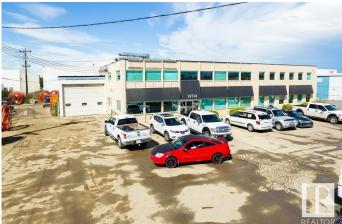

## \$2,750,000

0 Bedroom, 0.00 Bathroom, Industrial on 0.00 Acres

Sheffield Industrial, Edmonton, AB

18,869 sq.ft. comprised of 14,128 sq.ft.± main floor and 4,741 sq.ft.± second floor office, for a total main building size of 18,869 sq.ft.±. 760 sq.ft.± storage building included in sale. Fenced and secured parking lot or storage area. Recessed dock loading and three  $12\hat{a}$ €<sup>TM</sup> x  $12\hat{a}$ €<sup>TM</sup> grade loading doors. Second Floor was extensively renovated in 2015 and includes reception, 5 offices, boardroom, large bullpen area, lunchroom and washrooms. Has easy access to 156 Street and Yellowhead Trail and close proximity to public transportation. 3 phase industrial power (to be confirmed by buyer). Ceiling height of  $14\hat{a}$ €<sup>TM</sup> -  $16\hat{a}$ €<sup>TM</sup> clear span.