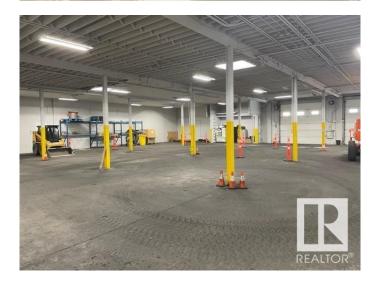

## \$2,750,000

0 Bedroom, 0.00 Bathroom, Industrial on 0.00 Acres

Sheffield Industrial, Edmonton, AB

18,869 sq.ft. comprised of 14,128 sq.ft.± main floor and 4,741 sq.ft.± second floor office, for a total main building size of 18,869 sq.ft.±. 760 sq.ft.± storage building included in sale. Fenced and secured parking lot or storage area. Recessed dock loading and three  $12\hat{a}$ €<sup>TM</sup> x  $12\hat{a}$ €<sup>TM</sup> grade loading doors. Second Floor was extensively renovated in 2015 and includes reception, 5 offices, boardroom, large bullpen area, lunchroom and washrooms. Has easy access to 156 Street and Yellowhead Trail and close proximity to public transportation. 3 phase industrial power (to be confirmed by buyer). Ceiling height of  $14\hat{a}$ €<sup>TM</sup> -  $16\hat{a}$ €<sup>TM</sup> clear span.