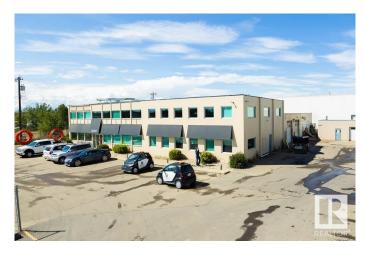

## \$2,750,000

0 Bedroom, 0.00 Bathroom, Industrial on 0.00 Acres

Sheffield Industrial, Edmonton, AB

18,869 sq.ft. comprised of 14,128 sq.ft.± main floor and 4,741 sq.ft.± second floor office, for a total main building size of 18,869 sq.ft.±. 760 sq.ft.± storage building included in sale. Fenced and secured parking lot or storage area. Recessed dock loading and three  $12\hat{a}$ €<sup>TM</sup> x  $12\hat{a}$ €<sup>TM</sup> grade loading doors. Second Floor was extensively renovated in 2015 and includes reception, 5 offices, boardroom, large bullpen area, lunchroom and washrooms. Has easy access to 156 Street and Yellowhead Trail and close proximity to public transportation. 3 phase industrial power (to be confirmed by buyer). Ceiling height of  $14\hat{a}$ €<sup>TM</sup> -  $16\hat{a}$ €<sup>TM</sup> clear span.