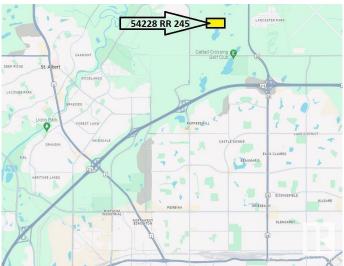

## **Community Information**

Address 54228 Rr 245

Area Rural Sturgeon County

Subdivision None

City Rural Sturgeon County

County ALBERTA

Province AB

Postal Code T8T 0A6