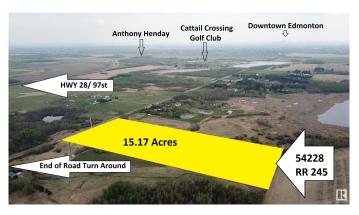

#### \$899.900

0 Bedroom, 0.00 Bathroom, Rural on 15.17 Acres

None, Rural Sturgeon County, AB

ENDLESS POSSIBILITIES on this 15 ACRE parcel right on the EDGE OF EDMONTON. Paved roads make for EASY ACCESS to Anthony Henday and All Amenities. ZONED AGRICULTURAL AND OUT OF SUBDIVISION. Allowable uses include building a Home, plus SECOND RESIDENCE, SHOP, RUN YOUR BUSINESS, Barn, Animals, and various types of Farming etc. Power and Gas at edge of Property. Most of land is in a Hay and Alfalfa mix with a large garden plot that has been worked over the years. Lease on cell phone tower generates \$15,246/yr. Don't miss out on this RARE OPPORTUNITY!

## **Community Information**

Address 54228 Rr 245

Area Rural Sturgeon County

Subdivision None

City Rural Sturgeon County

County ALBERTA

Province AB

Postal Code T8T 0A6