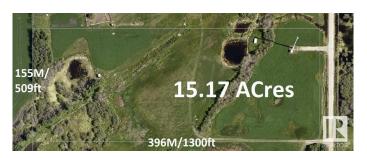

#### \$899.900

0 Bedroom, 0.00 Bathroom, Rural on 15.17 Acres

None, Rural Sturgeon County, AB

ENDLESS POSSIBILITIES on this 15 ACRE parcel right on the EDGE OF EDMONTON. Paved roads make for EASY ACCESS to Anthony Henday and All Amenities. ZONED AGRICULTURAL AND OUT OF SUBDIVISION. Allowable uses include building a Home, plus SECOND RESIDENCE, SHOP, RUN YOUR BUSINESS, Barn, Animals, and various types of Farming etc. Power and Gas at edge of Property. Most of land is in a Hay and Alfalfa mix with a large garden plot that has been worked over the years. Lease on cell phone tower generates \$15,246/yr. Don't miss out on this RARE OPPORTUNITY!

## **Essential Information**

MLS® # E4375925 Price \$899,900

Bathrooms 0.00 Acres 15.17 Type Rural

Sub-Type Vacant Lot/Land

Status Active