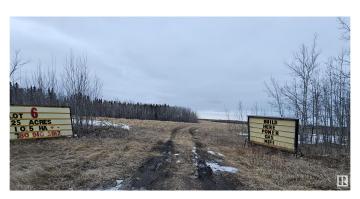

### \$499,000

0 Bedroom, 0.00 Bathroom, Rural on 48.00 Acres

None, Rural Strathcona County, AB

Welcome Home! Make your dream a reality on these quiet lots and build your dream home. ONE LOT LEFT!!!! 48 Acre Lot Located on: Paved roads in Strathcona County on the corner of TWP RD 534 & RGE RD 212 15 minutes to Sherwood Park and Fort Saskatchewan Easy driving distance to the Heartland projects Additional perks include: Lots of space for a shop Extra wide driveways WIFI Power to ALL lots Gas to the property line Bring your horses, enjoy nature and the peace and quiet!