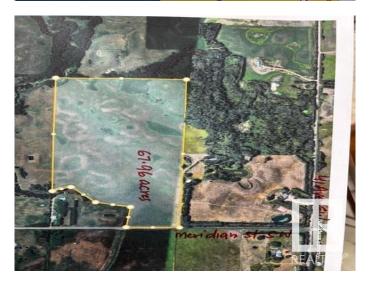

### \$2,582,480

0 Bedroom, 0.00 Bathroom, Single Family on 67.96 Acres

Edmonton South East, Edmonton, AB

67.96 acres, more or less. Located on 4510 Meridian Street SW, just South of 41 Ave SW, in City of Edmonton. Excellent investment property, rolling layout lands, great for future developments. These lands are scheduled to be developed residential in future. At present it is agricultural lands. According to City of Edmonton is new district planning plan. This area where this property is located is shown as FUTURE GROWTH AREA within City of Edmonton. These lands ready for your dream acreage home at a high grounds within these lands.

## **Community Information**

Address 4510 Meridian Street

Area Edmonton

Subdivision Edmonton South East

City Edmonton

County ALBERTA

Province AB

Postal Code T6X 2P5