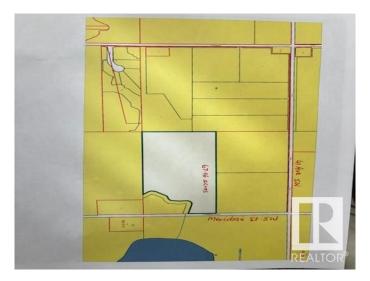

### \$2,582,480

0 Bedroom, 0.00 Bathroom, Single Family on 67.96 Acres

Edmonton South East, Edmonton, AB

67.96 acres, more or less. Located on 4510 Meridian Street SW, just South of 41 Ave SW, in City of Edmonton. Excellent investment property, rolling layout lands, great for future developments. These lands are scheduled to be developed residential in future. At present it is agricultural lands. According to City of Edmonton is new district planning plan. This area where this property is located is shown as FUTURE GROWTH AREA within City of Edmonton. These lands ready for your dream acreage home at a high grounds within these lands.

## **Community Information**

Address 4510 Meridian Street

Area Edmonton

Subdivision Edmonton South East

City Edmonton

County ALBERTA

Province AB

Postal Code T6X 2P5