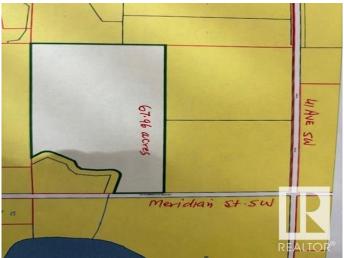

### \$2,582,480

0 Bedroom, 0.00 Bathroom, Single Family on 67.96 Acres

Edmonton South East, Edmonton, AB

67.96 acres, more or less. Located on 4510 Meridian Street SW, just South of 41 Ave SW, in City of Edmonton. Excellent investment property, rolling layout lands, great for future developments. These lands are scheduled to be developed residential in future. At present it is agricultural lands. According to City of Edmonton is new district planning plan. This area where this property is located is shown as FUTURE GROWTH AREA within City of Edmonton. These lands ready for your dream acreage home at a high grounds within these lands.

## **Community Information**

Address 4510 Meridian Street

Area Edmonton

Subdivision Edmonton South East

City Edmonton

County ALBERTA

Province AB

Postal Code T6X 2P5