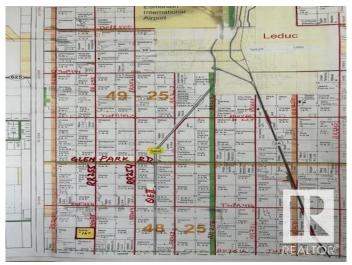

## \$1,120,000

1 Bedroom, 1.00 Bathroom, 1,263 sqft Rural on 160.00 Acres

None, Rural Leduc County, AB

Great investment property 160 acres located at 48258 Rr 255, 3 miles south of Green Park Road on RR255 in Leduc County. Lands are being farmed and rented to the farmer. Older home 1 and half storey on these land, Two bedrooms,3 pc bath. Needs lots work, rented. Only six miles south of city of Leduc and 1 and half miles of QE.

# **Community Information**

Address 48258 Rge Rd 255
Area Rural Leduc County

Subdivision None

City Rural Leduc County

County ALBERTA

Province AB

Postal Code T4X 2K7