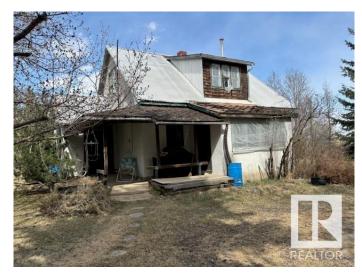

## \$1,120,000

1 Bedroom, 1.00 Bathroom, 1,263 sqft Rural on 160.00 Acres

None, Rural Leduc County, AB

Great investment property 160 acres located at 48258 Rr 255, 3 miles south of Green Park Road on RR255 in Leduc County. Lands are being farmed and rented to the farmer. Older home 1 and half storey on these land, Two bedrooms,3 pc bath. Needs lots work, rented. Only six miles south of city of Leduc and 1 and half miles of QE.

Built in 1940

### **Exterior**

Exterior Wood
Exterior Features Fenced

Lot Description 6,969,600 sqft

Construction Wood

Foundation Concrete Perimeter