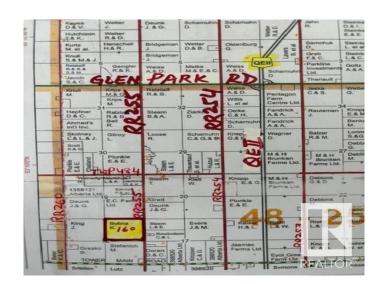

## \$1,120,000

1 Bedroom, 1.00 Bathroom, 1,263 sqft Rural on 160.00 Acres

None, Rural Leduc County, AB

Great investment property 160 acres located at 48258 Rr 255, 3 miles south of Green Park Road on RR255 in Leduc County. Lands are being farmed and rented to the farmer. Older home 1 and half storey on these land, Two bedrooms,3 pc bath. Needs lots work, rented. Only six miles south of city of Leduc and 1 and half miles of QE.

# **Community Information**

Address 48258 Rge Rd 255
Area Rural Leduc County

Subdivision None

City Rural Leduc County

County ALBERTA

Province AB

Postal Code T4X 2K7