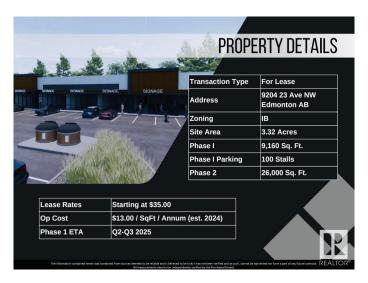

# **\$0 - 9204 23 Avenue, Edmonton**

MLS® #E4385472

## \$0

0 Bedroom, 0.00 Bathroom, Retail on 0.00 Acres

Parsons Industrial, Edmonton, AB

Welcome to District 23, Anchored by the renowned Starbucks Coffee, Daycare & Pizza this dynamic plaza offers a prime location, ensuring high foot traffic and visibility for businesses. With Starbucks as the cornerstone, District 23 invites a diverse mix of tenants to join this retail haven, catering to various businesses. Currently Phase 1 – only 3 units remaining, ranging from 1135 SQFT plus offering ample space for your business. Embrace the opportunity to be part of this thriving retail landscape, where every storefront contributes to a vibrant tapestry of offerings. COMING Q1/2026

# **Community Information**

Address 9204 23 Avenue

Area Edmonton

Subdivision Parsons Industrial

City Edmonton
County ALBERTA

Province AB

Postal Code T6N 1H9

### **Additional Information**

Date Listed May 3rd, 2024

Days on Market 349

Zoning Zone 41

DATA IS DEEMED RELIABLE BUT IS NOT GUARANTEED ACCURATE BY THE REALTORS® ASSOCIATION OF EDMONTON. COPYRIGHT 2025 BY THE REALTORS® ASSOCIATION OF EDMONTON. ALL RIGHTS RESERVED.Trademarks are owned or controlled by the Canadian Real Estate Association (CREA) and identify real estate professionals who are members of CREA (REALTOR®, REALTORS®) and/or the quality of services they provide (MLS®, Multiple Listing Service®)