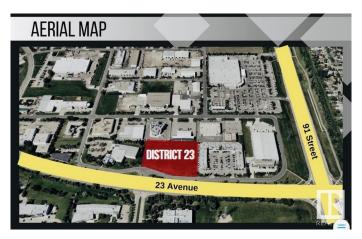

# **\$0 - 9204 23 Avenue, Edmonton**

MLS® #E4385472

## \$0

0 Bedroom, 0.00 Bathroom, Retail on 0.00 Acres

Parsons Industrial, Edmonton, AB

Welcome to District 23, Anchored by the renowned Starbucks Coffee, Daycare & Pizza this dynamic plaza offers a prime location, ensuring high foot traffic and visibility for businesses. With Starbucks as the cornerstone, District 23 invites a diverse mix of tenants to join this retail haven, catering to various businesses. Currently Phase 1 – only 3 units remaining, ranging from 1135 SQFT plus offering ample space for your business. Embrace the opportunity to be part of this thriving retail landscape, where every storefront contributes to a vibrant tapestry of offerings. COMING Q1/2026

# **Community Information**

Address 9204 23 Avenue

Area Edmonton

Subdivision Parsons Industrial

City Edmonton
County ALBERTA

Province AB

Postal Code T6N 1H9