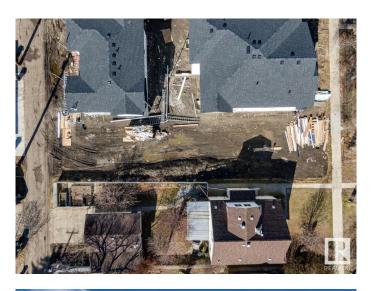

### \$315,000

0 Bedroom, 0.00 Bathroom, Single Family on 0.00 Acres

Allendale, Edmonton, AB

Discover the canvas for your dream home in the heart of Allendale! This prime, vacant lot offers a rare opportunity to craft your vision amidst a thriving, established community. This blank slate invites architectural innovation and personalization, boasting proximity to schools, parks, and local amenities. Nestled in a sought-after neighborhood, embrace the tranquility of suburban living while relishing the convenience of urban access. Seize the chance to shape your ideal lifestyle in this coveted locale, where every architectural aspiration can become a reality. Fully serviced: NEW 25mm Water Service, and a NEW 150mm Sanitary Service. There is a power pole directly behind the lot across the alley so no worries about needing to add a power pole or additional cost for a new overhead power service. The RDP is attached. This is from before the new bylaw came into effect, so it is showing requirements that are now more relaxed (IE. front set back). Lot size: 8.53m wide X 39.72m deep. Building Pocket: 20'

# **Community Information**

Address 10815 65 Avenue

Area Edmonton
Subdivision Allendale
City Edmonton
County ALBERTA

Province AB

Postal Code T5Y 4G6