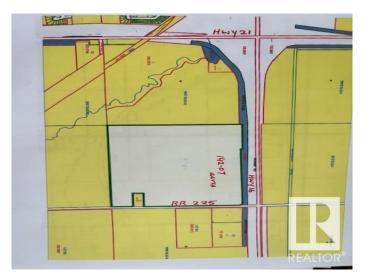

#### \$6,961,430

1 Bedroom, 1.00 Bathroom, 1,287 sqft Rural on 142.07 Acres

None, Rural Strathcona County, AB

Amazing piece of 142.07 acres located on SW corner of HWY 16 & RR 225 in Sherwood Park Area. This property is strategically well located on HWY 16 and only 1/2 mile east of the corner of HWY 21 & Hwy 16, and is almost immediately developable after an local ASP approved by county. These lands are located in the area called LOCAL EMPLOYMENT AREA (LEA), which is part of BREMNER and LEA CONCEPT PLAN of Strathcona county. The ZONNING of LEA is INDUSTRIAL proposed in the concept plan and can be developed on RURAL STANDARD SERVICES (no need of city services as concept plan says). This parcel of land is well located in the first phase of development proposed in LEA. LEA is well suited to INDUSTRIAL DEVELOPMENTS, it has available developable lands, existing highways and rail links and has already placed INDUSTRIAL LAND USES. So, these 142.07 acres are immediately available and a best ideal parcel to be developed for industrial & employment opportunities with Sherwood Park area.

## Exterior

| Exterior          | Wood                              |
|-------------------|-----------------------------------|
| Exterior Features | See Remarks, Rail Services Nearby |
| Lot Description   | 574,918.079m2                     |
| Construction      | Wood                              |
| Foundation        | Block                             |