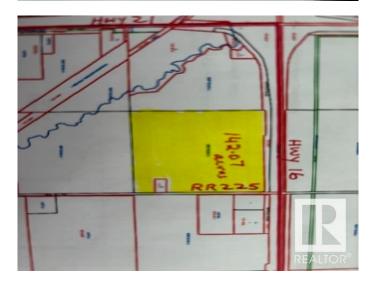

#### \$6,961,430

1 Bedroom, 1.00 Bathroom, 1,287 sqft Rural on 142.07 Acres

None, Rural Strathcona County, AB

Amazing piece of 142.07 acres located on SW corner of HWY 16 & RR 225 in Sherwood Park Area. This property is strategically well located on HWY 16 and only 1/2 mile east of the corner of HWY 21 & Hwy 16, and is almost immediately developable after an local ASP approved by county. These lands are located in the area called LOCAL EMPLOYMENT AREA (LEA), which is part of BREMNER and LEA CONCEPT PLAN of Strathcona county. The ZONNING of LEA is INDUSTRIAL proposed in the concept plan and can be developed on RURAL STANDARD SERVICES (no need of city services as concept plan says). This parcel of land is well located in the first phase of development proposed in LEA. LEA is well suited to INDUSTRIAL DEVELOPMENTS, it has available developable lands, existing highways and rail links and has already placed INDUSTRIAL LAND USES. So, these 142.07 acres are immediately available and a best ideal parcel to be developed for industrial & employment opportunities with Sherwood Park area.

## Exterior

| Exterior          | Wood                              |
|-------------------|-----------------------------------|
| Exterior Features | See Remarks, Rail Services Nearby |
| Lot Description   | 574,918.079m2                     |
| Construction      | Wood                              |
| Foundation        | Block                             |