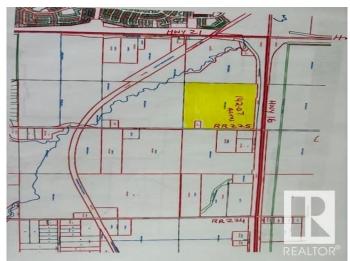

#### \$6,961,430

1 Bedroom, 1.00 Bathroom, 1,287 sqft Rural on 142.07 Acres

None, Rural Strathcona County, AB

Amazing piece of 142.07 acres located on SW corner of HWY 16 & RR 225 in Sherwood Park Area. This property is strategically well located on HWY 16 and only 1/2 mile east of the corner of HWY 21 & Hwy 16, and is almost immediately developable after an local ASP approved by county. These lands are located in the area called LOCAL EMPLOYMENT AREA (LEA), which is part of BREMNER and LEA CONCEPT PLAN of Strathcona county. The ZONNING of LEA is INDUSTRIAL proposed in the concept plan and can be developed on RURAL STANDARD SERVICES (no need of city services as concept plan says). This parcel of land is well located in the first phase of development proposed in LEA. LEA is well suited to INDUSTRIAL DEVELOPMENTS, it has available developable lands, existing highways and rail links and has already placed INDUSTRIAL LAND USES. So, these 142.07 acres are immediately available and a best ideal parcel to be developed for industrial & employment opportunities with Sherwood Park area.

## Exterior

| Exterior          | Wood                              |
|-------------------|-----------------------------------|
| Exterior Features | See Remarks, Rail Services Nearby |
| Lot Description   | 574,918.079m2                     |
| Construction      | Wood                              |
| Foundation        | Block                             |