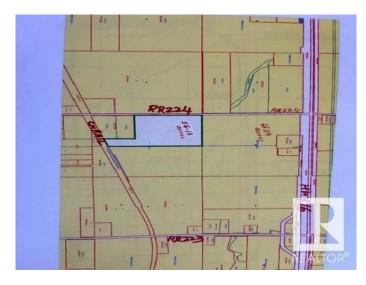

## \$1,683,900

0 Bedroom, 0.00 Bathroom, Rural on 56.13 Acres

None, Rural Strathcona County, AB

This parcel of land: 56.13 (#2) is situated immediately south of other parcel - 66.54 acres (#1) which is also for sale. Both of these parcels (#1 & #2 total of 122.67 acres) have separate titles, can be sold together or separately. This parcel of 56.13 acres is located on RR 224 between HWY 16 & CN RAIL to the south. Both of these parcels (#1 &#2) are located in the area called LOCAL EMPLOYMENT AREA (LEA) which is part of Strathcona county's concept plan, known as BREMNAR and LEA (Local Employment area) CONCEPT PLAN. This local employment area (LEA) is located just across from BREMNAR, on south side of HWY 16 up to CN RAIL to south. This LEA area is intended to be developed primarily as INDUSTRIAL and business employment was on rural standards of Strathcona county. Both of these parcels are well located with LEA plan area and can be developed after county approvals. LEA is well suited to industrial development already has developed highways (HWY 16 & HWY 21) and RAIL LINKS.

## **Community Information**

Address Rr 224 & Hwy 16

Area Rural Strathcona County

Subdivision None

City Rural Strathcona County

County ALBERTA

Province AB

Postal Code T8E 2K3