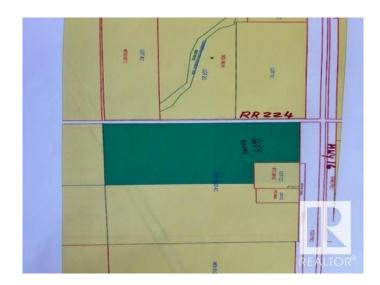

## \$1,683,900

0 Bedroom, 0.00 Bathroom, Rural on 56.13 Acres

None, Rural Strathcona County, AB

This parcel of land: 56.13 (#2) is situated immediately south of other parcel - 66.54 acres (#1) which is also for sale. Both of these parcels (#1 & #2 total of 122.67 acres) have separate titles, can be sold together or separately. This parcel of 56.13 acres is located on RR 224 between HWY 16 & CN RAIL to the south. Both of these parcels (#1 &#2) are located in the area called LOCAL EMPLOYMENT AREA (LEA) which is part of Strathcona county's concept plan, known as BREMNAR and LEA (Local Employment area) CONCEPT PLAN. This local employment area (LEA) is located just across from BREMNAR, on south side of HWY 16 up to CN RAIL to south. This LEA area is intended to be developed primarily as INDUSTRIAL and business employment was on rural standards of Strathcona county. Both of these parcels are well located with LEA plan area and can be developed after county approvals. LEA is well suited to industrial development already has developed highways (HWY 16 & HWY 21) and RAIL LINKS.

## **Community Information**

Address Rr 224 & Hwy 16

Area Rural Strathcona County

Subdivision None

City Rural Strathcona County

County ALBERTA

Province AB

Postal Code T8E 2K3