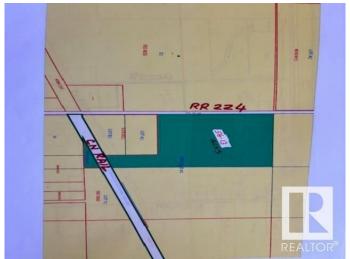

## \$1,683,900

0 Bedroom, 0.00 Bathroom, Rural on 56.13 Acres

None, Rural Strathcona County, AB

This parcel of land: 56.13 (#2) is situated immediately south of other parcel - 66.54 acres (#1) which is also for sale. Both of these parcels (#1 & #2 total of 122.67 acres) have separate titles, can be sold together or separately. This parcel of 56.13 acres is located on RR 224 between HWY 16 & CN RAIL to the south. Both of these parcels (#1 &#2) are located in the area called LOCAL EMPLOYMENT AREA (LEA) which is part of Strathcona county's concept plan, known as BREMNAR and LEA (Local Employment area) CONCEPT PLAN. This local employment area (LEA) is located just across from BREMNAR, on south side of HWY 16 up to CN RAIL to south. This LEA area is intended to be developed primarily as INDUSTRIAL and business employment was on rural standards of Strathcona county. Both of these parcels are well located with LEA plan area and can be developed after county approvals. LEA is well suited to industrial development already has developed highways (HWY 16 & HWY 21) and RAIL LINKS.

## **Community Information**

Address Rr 224 & Hwy 16

Area Rural Strathcona County

Subdivision None

City Rural Strathcona County

County ALBERTA

Province AB

Postal Code T8E 2K3