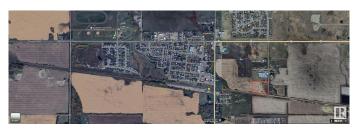

#### \$350,000

0 Bedroom, 0.00 Bathroom, Rural on 6.00 Acres

None, Rural Lamont County, AB

This 6-acre parcel of land, annexed to the Town and zoned Urban Reserve, is located in the growing community of Bruderheim. Three parcels of land to the west of this property are also for sale. There are over 20 acres +/- for future development.