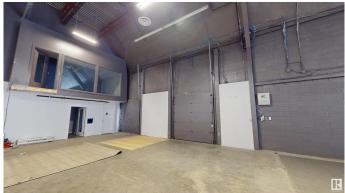

#### \$0

0 Bedroom, 0.00 Bathroom, Industrial on 0.00 Acres

Armstrong Industrial, Edmonton, AB

Offering immediate availability, this expansive 27,000 sq.ft.± industrial unit presents a prime opportunity for lease, boasting a prominent location along 170th Street, where an impressive daily traffic count of 33,288 vehicles ensures exceptional exposure. With expansive signage potential and visibility, the unit features a highly functional layout catering to a diverse range of users. The space includes a sizable 5,900 sq.ft.± open showroom/flex area alongside a substantial 21,100 sq.ft.ı warehouse space equipped with five dock loading doors, with the added potential for ramping to grade and/or a separate grade loading door on the South Side. Currently undergoing upgrades, the warehouse area will soon benefit from new LED lighting and fresh paint, enhancing its functionality and aesthetic appeal.