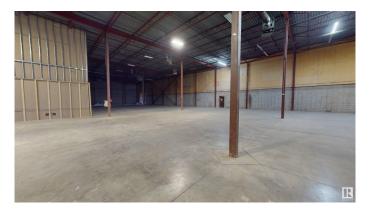

#### \$0

0 Bedroom, 0.00 Bathroom, Industrial on 0.00 Acres

Armstrong Industrial, Edmonton, AB

Offering immediate availability, this expansive 27,000 sq.ft.± industrial unit presents a prime opportunity for lease, boasting a prominent location along 170th Street, where an impressive daily traffic count of 33,288 vehicles ensures exceptional exposure. With expansive signage potential and visibility, the unit features a highly functional layout catering to a diverse range of users. The space includes a sizable 5,900 sq.ft.± open showroom/flex area alongside a substantial 21,100 sq.ft.ı warehouse space equipped with five dock loading doors, with the added potential for ramping to grade and/or a separate grade loading door on the South Side. Currently undergoing upgrades, the warehouse area will soon benefit from new LED lighting and fresh paint, enhancing its functionality and aesthetic appeal.