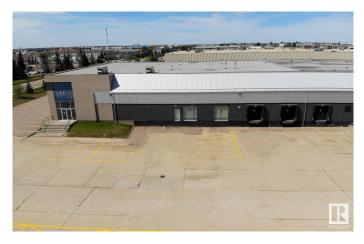

#### \$0

0 Bedroom, 0.00 Bathroom, Industrial on 0.00 Acres

Armstrong Industrial, Edmonton, AB

Offering immediate availability, this expansive 27,000 sq.ft.± industrial unit presents a prime opportunity for lease, boasting a prominent location along 170th Street, where an impressive daily traffic count of 33,288 vehicles ensures exceptional exposure. With expansive signage potential and visibility, the unit features a highly functional layout catering to a diverse range of users. The space includes a sizable 5,900 sq.ft.± open showroom/flex area alongside a substantial 21,100 sq.ft.ı warehouse space equipped with five dock loading doors, with the added potential for ramping to grade and/or a separate grade loading door on the South Side. Currently undergoing upgrades, the warehouse area will soon benefit from new LED lighting and fresh paint, enhancing its functionality and aesthetic appeal.