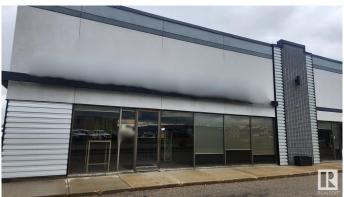

#### \$168,000

0 Bedroom, 0.00 Bathroom, Business on 0.00 Acres

Strathcona Industrial Park, Edmonton, AB

Operating at this location for the past 45 years and under current ownership for the last 5 years, this restaurant presents a fantastic opportunity for both aspiring and seasoned entrepreneurs. This profitable establishment boasts a spacious dine-in area of 2,420 sq ft, comfortably seating up to 40 guests. It also holds a liquor license. The location benefits from a recently renewed lease, affordable rent, and ample parking, ensuring convenience for your patrons. Whether you are new to the business world or looking to expand your portfolio, this venture is perfect for you.