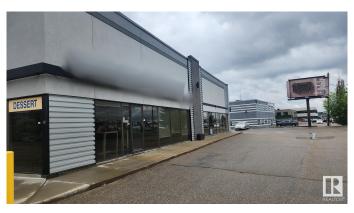

#### \$168,000

0 Bedroom, 0.00 Bathroom, Business on 0.00 Acres

Strathcona Industrial Park, Edmonton, AB

Operating at this location for the past 45 years and under current ownership for the last 5 years, this restaurant presents a fantastic opportunity for both aspiring and seasoned entrepreneurs. This profitable establishment boasts a spacious dine-in area of 2,420 sq ft, comfortably seating up to 40 guests. It also holds a liquor license. The location benefits from a recently renewed lease, affordable rent, and ample parking, ensuring convenience for your patrons. Whether you are new to the business world or looking to expand your portfolio, this venture is perfect for you.