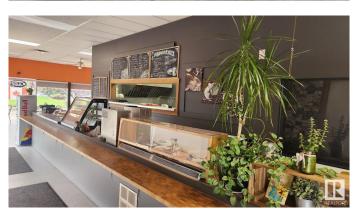

#### \$168,000

0 Bedroom, 0.00 Bathroom, Business on 0.00 Acres

Strathcona Industrial Park, Edmonton, AB

Operating at this location for the past 45 years and under current ownership for the last 5 years, this restaurant presents a fantastic opportunity for both aspiring and seasoned entrepreneurs. This profitable establishment boasts a spacious dine-in area of 2,420 sq ft, comfortably seating up to 40 guests. It also holds a liquor license. The location benefits from a recently renewed lease, affordable rent, and ample parking, ensuring convenience for your patrons. Whether you are new to the business world or looking to expand your portfolio, this venture is perfect for you.