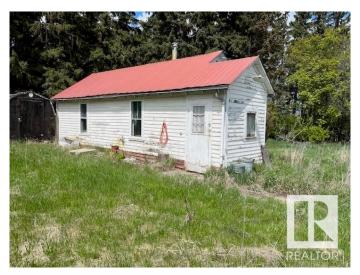

#### \$335,000

0 Bedroom, 0.00 Bathroom, Rural on 8.48 Acres

None, Rural Leduc County, AB

Build your dream home on this 8.48 acre yard site. Existing buildings include small cabin, garage, sheds, granary, and livestock shelters. There is power on the yard site, a propane tank and 3 drilled wells. The property does not have a septic system. A great location to set up a horse operation. Your imagination can only dream the establishment of a beautiful acreage!