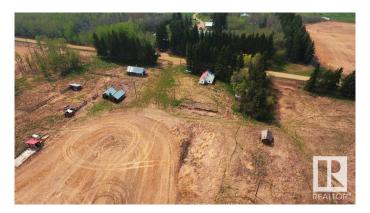

#### \$335,000

0 Bedroom, 0.00 Bathroom, Rural on 8.48 Acres

None, Rural Leduc County, AB

Build your dream home on this 8.48 acre yard site. Existing buildings include small cabin, garage, sheds, granary, and livestock shelters. There is power on the yard site, a propane tank and 3 drilled wells. The property does not have a septic system. A great location to set up a horse operation. Your imagination can only dream the establishment of a beautiful acreage!

## **Exterior**

Exterior Features Flat Site, Treed Lot, See Remarks