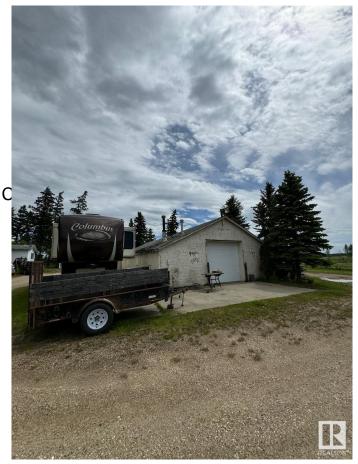

## \$1,899,000

0 Bedroom, 0.00 Bathroom, Rural on 21.18 Acres

None, Rural Leduc County, AB

Five minutes from Edmonton International Airport, 21.18 Acres zoned Country Residential with great exposure of Airport Road. Presently generating \$4700 rental income from various residential units on the property, rented on month to month basis, plus a vacant heated shop (rented in past) also can generate another \$500/month, also a vacant Barn can be rented for horses etc, numerous possibilities of generating more rental income. Property being sold at "As-is" basis, Country residential land use zone allows potential development of this property into 7 separate Estate lots, some of them backing to a natural creek.