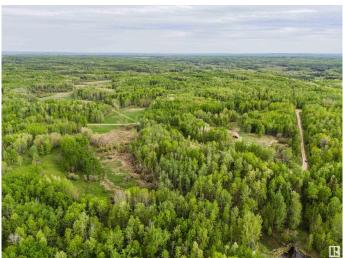

#### \$999,989

0 Bedroom, 0.00 Bathroom, Rural on 480.00 Acres

Magnolia, Rural Parkland County,

480 Acres of vacant land ONE HOUR from the City! Amazing pasture land, has connections for sewer, water and power as its a former yard site. Beautiful rolling hills, trees and ponds. NW/NE/SE 28-54-6-W5. These parcels contain 480 acres and are fenced and cross fenced with barb wire. This parcel contains a mixture of rolling open pasture and natural bush pasture including two ponds on the SE quarter and organic low land on the NW guarter. Two surface leases produce annual payments of \$2,800 and \$3,000 to the NW 28 and NE 28, respectively. The former yard site is located on the southwest corner of the NW quarter with an older quonset (fire damaged), power and well (assumed to be in working condition).

# Exterior

Exterior Features Creek, Cross Fenced, Fenced, Rolling Land