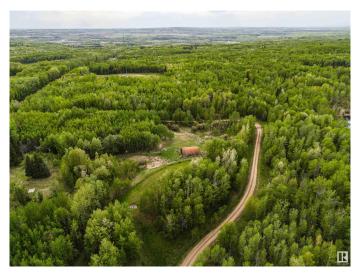

#### \$999,989

0 Bedroom, 0.00 Bathroom, Rural on 480.00 Acres

Magnolia, Rural Parkland County,

480 Acres of vacant land ONE HOUR from the City! Amazing pasture land, has connections for sewer, water and power as its a former yard site. Beautiful rolling hills, trees and ponds. NW/NE/SE 28-54-6-W5. These parcels contain 480 acres and are fenced and cross fenced with barb wire. This parcel contains a mixture of rolling open pasture and natural bush pasture including two ponds on the SE quarter and organic low land on the NW guarter. Two surface leases produce annual payments of \$2,800 and \$3,000 to the NW 28 and NE 28, respectively. The former yard site is located on the southwest corner of the NW quarter with an older quonset (fire damaged), power and well (assumed to be in working condition).

# Exterior

Exterior Features Creek, Cross Fenced, Fenced, Rolling Land