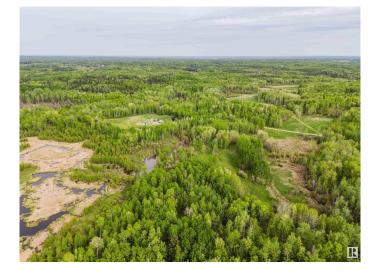

#### \$999,989

0 Bedroom, 0.00 Bathroom, Rural on 480.00 Acres

Magnolia, Rural Parkland County,

480 Acres of vacant land ONE HOUR from the City! Amazing pasture land, has connections for sewer, water and power as its a former yard site. Beautiful rolling hills, trees and ponds. NW/NE/SE 28-54-6-W5. These parcels contain 480 acres and are fenced and cross fenced with barb wire. This parcel contains a mixture of rolling open pasture and natural bush pasture including two ponds on the SE quarter and organic low land on the NW guarter. Two surface leases produce annual payments of \$2,800 and \$3,000 to the NW 28 and NE 28, respectively. The former yard site is located on the southwest corner of the NW quarter with an older quonset (fire damaged), power and well (assumed to be in working condition).

# Exterior

Exterior Features Creek, Cross Fenced, Fenced, Rolling Land