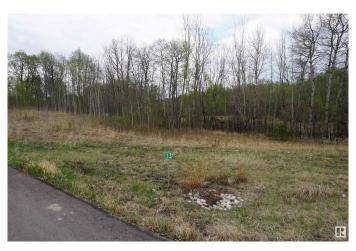

## \$249,000

0 Bedroom, 0.00 Bathroom, Rural on 2.99 Acres

Leeward Estates, Rural Parkland County, AB

Lot #33 Fantastic location to build your dream home! Welcome to Leeward Estates a naturally inspired country residential development, located on Highway 16 and Range Road 13, just minutes west of Stony Plain and Spruce Grove. This subdivision is designed around standing groves of trees and rolling hills to keep in harmony with the natural setting. This great community has paved roads, underground utilities to the property line (electricity and natural gas) and is approved for drilled wells. The rolling hills allow for walk-out basement developments and amazing views. Price plus GST.