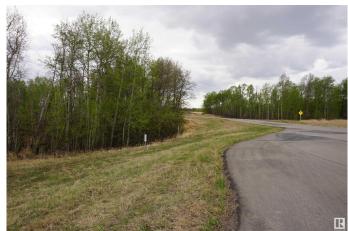

## \$249,000

0 Bedroom, 0.00 Bathroom, Rural on 2.99 Acres

Leeward Estates, Rural Parkland County, AB

Lot #33 Fantastic location to build your dream home! Welcome to Leeward Estates a naturally inspired country residential development, located on Highway 16 and Range Road 13, just minutes west of Stony Plain and Spruce Grove. This subdivision is designed around standing groves of trees and rolling hills to keep in harmony with the natural setting. This great community has paved roads, underground utilities to the property line (electricity and natural gas) and is approved for drilled wells. The rolling hills allow for walk-out basement developments and amazing views. Price plus GST.