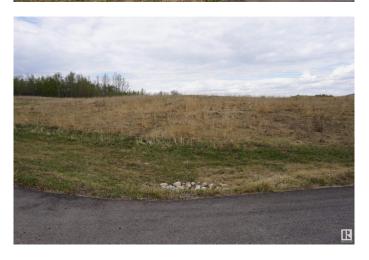

## \$249,000

0 Bedroom, 0.00 Bathroom, Rural on 2.99 Acres

Leeward Estates, Rural Parkland County, AB

Lot #33 Fantastic location to build your dream home! Welcome to Leeward Estates a naturally inspired country residential development, located on Highway 16 and Range Road 13, just minutes west of Stony Plain and Spruce Grove. This subdivision is designed around standing groves of trees and rolling hills to keep in harmony with the natural setting. This great community has paved roads, underground utilities to the property line (electricity and natural gas) and is approved for drilled wells. The rolling hills allow for walk-out basement developments and amazing views. Price plus GST.