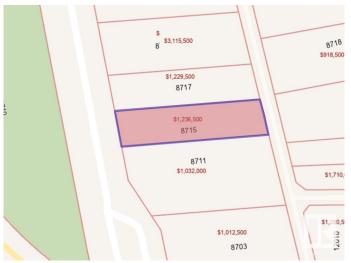

#### \$950,000

0 Bedroom, 0.00 Bathroom, Single Family on 0.00 Acres

Windsor Park (Edmonton), Edmonton, AB

47'x190' VACANT LOT. Flat, development ready site. No ASBESTOS, no demolition, just submit your plans to the city and BUILD. Listed for \$235,000 LESS than the City of Edmonton tax assessment and \$110,000 LESS than the Honestdoor's estimated market value. With the potential for breathtaking views, located on one of Edmonton's most iconic drives.. this one is a no brainer. The large 47' frontage allows for a full sized house and the 190 foot backyard offers tons of potential with room for a green space, huge back patio, plus a triple car garage and even an over the garage suite, all with room to spare on this massive 835 Sq M lot. DO NOT MISS THIS ONE!

# **Community Information**

| Address | 8715 Saskatchewan Drive |
|---------|-------------------------|
| Area    | Edmonton                |

| Subdivision | Windsor Park (Edmonton) |
|-------------|-------------------------|
| City        | Edmonton                |
| County      | ALBERTA                 |
| Province    | AB                      |
| Postal Code | T6G 2A9                 |