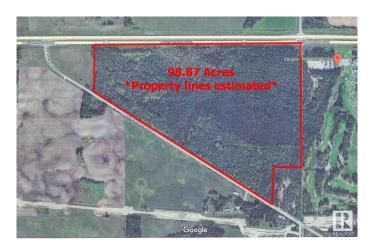

### \$799,000

0 Bedroom, 0.00 Bathroom, Rural on 98.87 Acres

None, Rural Parkland County, AB

(2) Separately titled lots being sold as a package with (2) accesses off Parkland Drive. Beautifully treed and located directly west of Cougar Creek Golf Course with Highway frontage and Parkland Drive paved access. AGG Zoning allows for many permitted uses and discretionary uses (including Tourist Campground). There may also be possibility of developing a titled RV park. This parcel consists of 94.74 Acres Agriculture land and adjoining 4.15 Acres Country Residential Land. The Agricultural land only is also listed on the MLS system (MLS E4391931) and can also be purchased separately. \*Address is approximate-Listing is for 3014 Parkland Drive & 3006 Parkland Drive\*

## **Essential Information**

MLS® # E4391926 Price \$799,000

Bathrooms 0.00 Acres 98.87 Type Rural

Sub-Type Vacant Lot/Land

Status Active

## **Community Information**

Address 3010 Parkland Drive

Area Rural Parkland County

Subdivision None

City Rural Parkland County

County ALBERTA

Province AB

Postal Code T7Y 2S5