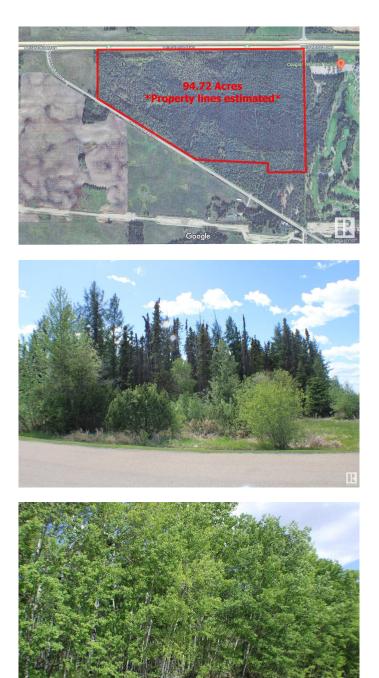

#### \$679,000

0 Bedroom, 0.00 Bathroom, Rural on 94.72 Acres

None, Rural Parkland County, AB

94+ Acres of beautifully treed land located directly west of Cougar Creek Golf Course on Highway 16 with paved access off Parkland Drive. Zoning allows for many permitted uses and discretionary uses (including Tourist Campground). There may also be possibility of developing a titled RV park. Property can also be purchased with the neighboring 4.15 acre lot for a total of 98.87 acres (MLS E4391926)

## **Essential Information**

| MLS® #    | E4391931        |
|-----------|-----------------|
| Price     | \$679,000       |
| Bathrooms | 0.00            |
| Acres     | 94.72           |
| Туре      | Rural           |
| Sub-Type  | Vacant Lot/Land |
| Status    | Active          |

### Exterior

Exterior Features Backs Onto Park/Trees, Golf Nearby, Private Setting, Treed Lot, See Remarks