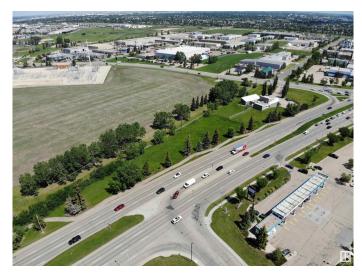

# \$6,200,000

0 Bedroom, 0.00 Bathroom, Land Commercial on 0.00 Acres

Parsons Industrial, Edmonton, AB

UNIQUE OPPORTUNITY! High profile redevelopment site consisting of 2.97 acres, located directly on the intersection of 23rd Avenue and Parsons Road. Massive exposure with over 1,000 feet of direct frontage to 23rd Avenue. Flexible DC2 zoning that allows for a wide range of commercial and light industrial development opportunities. Existing building on site (approx. 7,000 sq.ft.±);