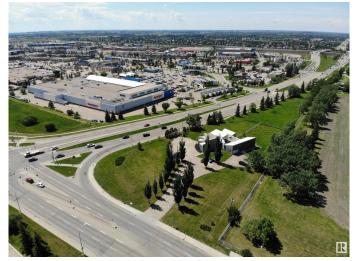

# \$6,200,000

0 Bedroom, 0.00 Bathroom, Land Commercial on 0.00 Acres

Parsons Industrial, Edmonton, AB

UNIQUE OPPORTUNITY! High profile redevelopment site consisting of 2.97 acres, located directly on the intersection of 23rd Avenue and Parsons Road. Massive exposure with over 1,000 feet of direct frontage to 23rd Avenue. Flexible DC2 zoning that allows for a wide range of commercial and light industrial development opportunities. Existing building on site (approx. 7,000 sq.ft.±);