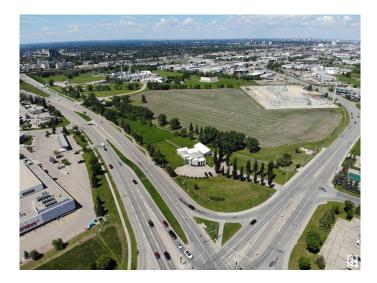

# \$6,200,000

0 Bedroom, 0.00 Bathroom, Land Commercial on 0.00 Acres

Parsons Industrial, Edmonton, AB

UNIQUE OPPORTUNITY! High profile redevelopment site consisting of 2.97 acres, located directly on the intersection of 23rd Avenue and Parsons Road. Massive exposure with over 1,000 feet of direct frontage to 23rd Avenue. Flexible DC2 zoning that allows for a wide range of commercial and light industrial development opportunities. Existing building on site (approx. 7,000 sq.ft.±);