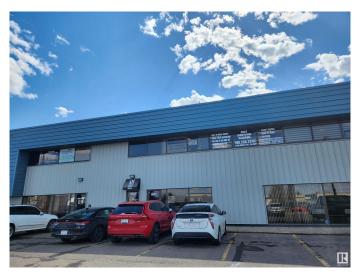

# \$575,000 - 9607 41 Avenue, Edmonton

MLS® #E4392582

### \$575,000

0 Bedroom, 0.00 Bathroom, Industrial on 0.00 Acres

Strathcona Industrial Park, Edmonton, AB

BE zoned, 2200 sq ft industrial bay available now! Ground floor office space - primary office is 700 sq ft. Warehouse dimensions approximately 50ft x30 ft. Lots of parking available. Two bathrooms and kitchenette. Great access to south side arterial roads - 91 St., Whitemud Dr., and 99 St.

# **Community Information**

Address 9607 41 Avenue

Area Edmonton

Subdivision Strathcona Industrial Park

City Edmonton
County ALBERTA

Province AB

Postal Code T6E 5X7