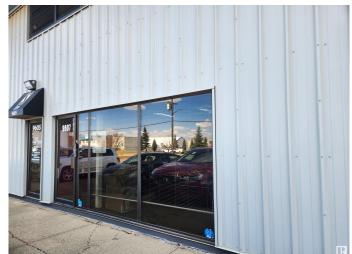

### \$575,000

0 Bedroom, 0.00 Bathroom, Industrial on 0.00 Acres

Strathcona Industrial Park, Edmonton, AB

BE zoned, 2200 sq ft industrial bay available now! Ground floor office space - primary office is 700 sq ft. Warehouse dimensions approximately 50ft x30 ft. Lots of parking available. Two bathrooms and kitchenette. Great access to south side arterial roads - 91 St., Whitemud Dr., and 99 St.