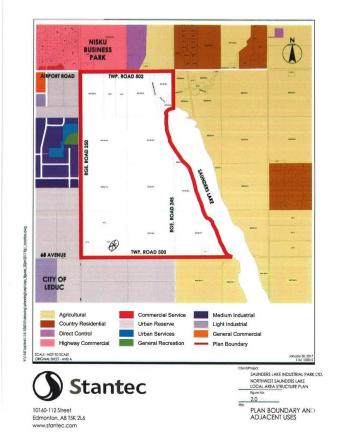

## \$3,890,000

0 Bedroom, 0.00 Bathroom, Rural on 59.80 Acres

None, Rural Leduc County, AB

APP 59.8 ACRES(MORE OR LESS).LOCATED ON 65 AVE BETWEEN RR 245 AND 250.PARCEL IS LOCATED IN LEDUC COUNTY AND HAS A GREAT POTENTIAL IN SAUNDERS LAKE AREA STRUCTURE PLAN.FUTURE PROPOSED ZONING IS MEDIUM INDUSTRIAL.