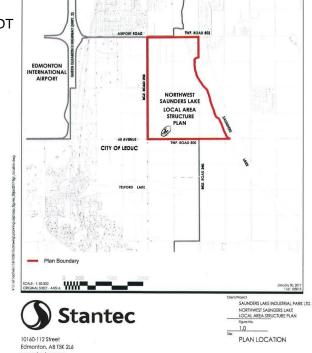

## \$3,890,000

0 Bedroom, 0.00 Bathroom, Rural on 59.80 Acres

None, Rural Leduc County, AB

APP 59.8 ACRES(MORE OR LESS).LOCATED ON 65 AVE BETWEEN RR 245 AND 250.PARCEL IS LOCATED IN LEDUC COUNTY AND HAS A GREAT POTENTIAL IN SAUNDERS LAKE AREA STRUCTURE PLAN.FUTURE PROPOSED ZONING IS MEDIUM INDUSTRIAL.

# **Community Information**

Address

65 Ave Rr 245&250

Area

**Rural Leduc County** 

Subdivision

None

City