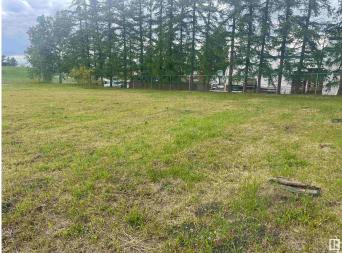

## **\$0**

0 Bedroom, 0.00 Bathroom, Land Commercial on 0.00 Acres

Parsons Industrial, Edmonton, AB

This parcel of vacant land is fully fenced located in Parsons Industrial Park featuring Highway 2 on the West; Millwoods on the East; 2 minutes North of the Anthony Henday .;3 minutes south of Whitemud Dr. Approx. 43702 square feet or 1-acre, Industrial in High traffic area, Corner location, Fenced and leveled, 12 months/negotiable Monthly Lease of \$5,000. Being high traffic location could be advantageous for businesses needing visibility and easy accessibility for temporary storage of supplies etc.