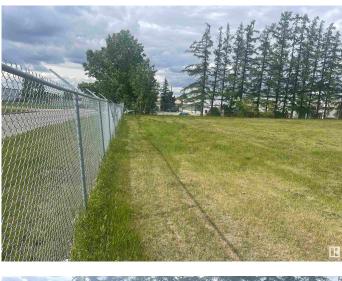

## **\$0**

0 Bedroom, 0.00 Bathroom, Land Commercial on 0.00 Acres

Parsons Industrial, Edmonton, AB

This parcel of vacant land is fully fenced located in Parsons Industrial Park featuring Highway 2 on the West; Millwoods on the East; 2 minutes North of the Anthony Henday .;3 minutes south of Whitemud Dr. Approx. 43702 square feet or 1-acre, Industrial in High traffic area, Corner location, Fenced and leveled, 12 months/negotiable Monthly Lease of \$5,000. Being high traffic location could be advantageous for businesses needing visibility and easy accessibility for temporary storage of supplies etc.