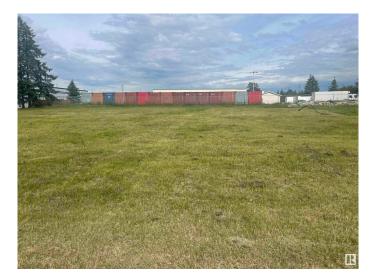

## **\$0**

0 Bedroom, 0.00 Bathroom, Land Commercial on 0.00 Acres

Parsons Industrial, Edmonton, AB

This parcel of vacant land is fully fenced located in Parsons Industrial Park featuring Highway 2 on the West; Millwoods on the East; 2 minutes North of the Anthony Henday .;3 minutes south of Whitemud Dr. Approx. 43702 square feet or 1-acre, Industrial in High traffic area, Corner location, Fenced and leveled, 12 months/negotiable Monthly Lease of \$5,000. Being high traffic location could be advantageous for businesses needing visibility and easy accessibility for temporary storage of supplies etc.