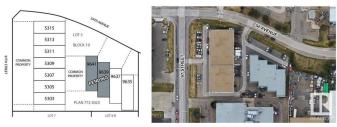

#### \$529,583

0 Bedroom, 0.00 Bathroom, Industrial on 0.00 Acres

Coronet Industrial, Edmonton, AB

Discover the perfect blend of convenience and functionality in these rare small bay Office/Industrial Condo Units nestled in the heart of South East Edmonton. Available for the first time, these units offer a range of sizes to suit your business needs: - West Building units ranging from 2,271 to 2,336 sq.ft.± -East Building units ranging from 2,465 to 2,605 sq.ft.± Each unit features a grade loading door, ensuring seamless operations for your business. The upgraded exterior facade enhances curb appeal and leaves a lasting impression on clients and visitors alike. Located with easy access to major arterials such as Whitemud, Calgary Trail/Gateway Blvd, 91 Street, and 51 Avenue, these units provide unparalleled connectivity to Edmonton's key transportation routes.

## **Community Information**

| Address     | 9635 54 Avenue     |
|-------------|--------------------|
| Area        | Edmonton           |
| Subdivision | Coronet Industrial |
| City        | Edmonton           |
| County      | ALBERTA            |
| Province    | AB                 |
| Postal Code | T6E 5M6            |
|             |                    |