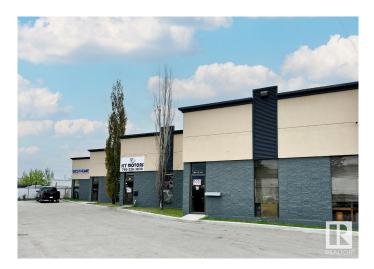

#### \$529,583

0 Bedroom, 0.00 Bathroom, Industrial on 0.00 Acres

Coronet Industrial, Edmonton, AB

Discover the perfect blend of convenience and functionality in these rare small bay Office/Industrial Condo Units nestled in the heart of South East Edmonton. Available for the first time, these units offer a range of sizes to suit your business needs: - West Building units ranging from 2,271 to 2,336 sq.ft.± -East Building units ranging from 2,465 to 2,605 sq.ft.± Each unit features a grade loading door, ensuring seamless operations for your business. The upgraded exterior facade enhances curb appeal and leaves a lasting impression on clients and visitors alike. Located with easy access to major arterials such as Whitemud, Calgary Trail/Gateway Blvd, 91 Street, and 51 Avenue, these units provide unparalleled connectivity to Edmonton's key transportation routes.