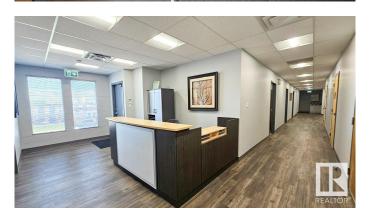

### \$0

0 Bedroom, 0.00 Bathroom, Office on 0.00 Acres

West Sheffield Industrial, Edmonton, AB

Fully Furnished 2nd floor office for lease. Reception area plus 5 offices, large board room, Kitchen plus storage areas. Location is accessible from 170 street making it ideal location for a growing business. Plenty of parking.