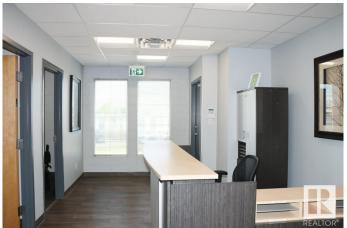

### \$0

0 Bedroom, 0.00 Bathroom, Office on 0.00 Acres

West Sheffield Industrial, Edmonton, AB

Fully Furnished 2nd floor office for lease. Reception area plus 5 offices, large board room, Kitchen plus storage areas. Location is accessible from 170 street making it ideal location for a growing business. Plenty of parking.