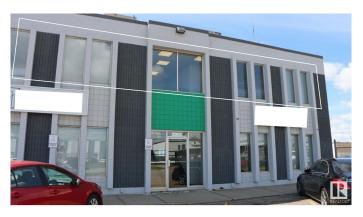

# **\$0 - 202 16813 113 Avenue, Edmonton**

MLS® #E4396075

### \$0

0 Bedroom, 0.00 Bathroom, Office on 0.00 Acres

West Sheffield Industrial, Edmonton, AB

Fully Furnished 2nd floor office for lease. Reception area plus 5 offices, large board room, Kitchen plus storage areas. Location is accessible from 170 street making it ideal location for a growing business. Plenty of parking.

# **Community Information**

Address 202 16813 113 Avenue

Area Edmonton

Subdivision West Sheffield Industrial

City Edmonton
County ALBERTA

Province AB

Postal Code T5M 2X2