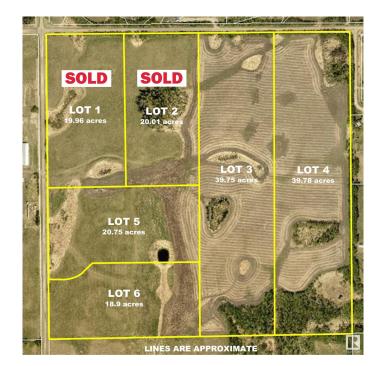

# \$479,900 - Rr 212 & Twp Rd 534, Rural Strathcona County

MLS® #E4396566

#### \$479,900

0 Bedroom, 0.00 Bathroom, Rural on 39.78 Acres

None, Rural Strathcona County, AB

Located 10 minutes from town and minutes to Ardrossan schools, this 39.78 acre parcel offers a wonderful build site and a great place to build your new country home. Post and rail fencing is installed along frontage of lots.

#### **Essential Information**

| MLS® #    | E4396566        |
|-----------|-----------------|
| Price     | \$479,900       |
| Bathrooms | 0.00            |
| Acres     | 39.78           |
| Туре      | Rural           |
| Sub-Type  | Vacant Lot/Land |
| Status    | Active          |