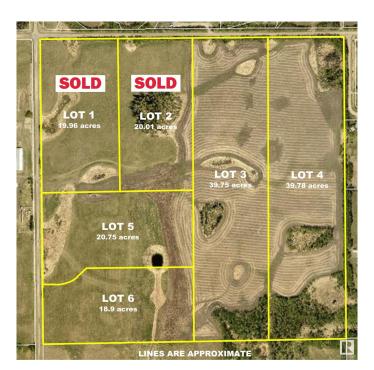

### \$379,900

0 Bedroom, 0.00 Bathroom, Rural on 20.75 Acres

None, Rural Strathcona County, AB

Located 10 minutes from town and minutes to Ardrossan schools, this 20.75 acre parcel offers a wonderful build site and a great place to build your new country home. Post and rail fencing is installed along frontage of lots.

## **Essential Information**

MLS® # E4396567 Price \$379,900

Bathrooms 0.00
Acres 20.75
Type Rural

Sub-Type Vacant Lot/Land

Status Active