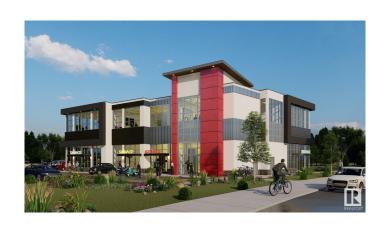

## \$0

0 Bedroom, 0.00 Bathroom, Office on 0.00 Acres

Mistatim Industrial, Edmonton, AB

Prime office spaces available for Lease on Second floor, highly visible, beautiful 2 story Plaza. Second Level has 1535 to 4414 SF leasable space with ELEVATOR access; the lease rate starts at \$22/SF and the minimum demise could be at 1535 SF. High quality construction with lots of glazing BIG WINDOWS, 11 feet ceiling height and common washrooms, you can open any kind of medical related, accountant, lawyer, furniture shop, Beauty spa and etc.