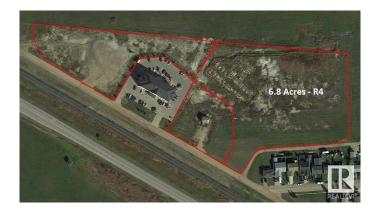

### \$120,000

0 Bedroom, 0.00 Bathroom, Land Commercial on 0.00 Acres

Lamont, Lamont, AB

1.2 acre parcel zoned for commercial use. Located adjacent to the Days Inn by Wyndham Lamont, and abutting existing residential. Land is serviced and ready for development. 1.4 acre commercial and 6.8 acre residential parcels are also for sale, which will help service the needs of the hotel, this residential development land and the entire town of Lamont as well as the large workforce from the Industrial Heartland.