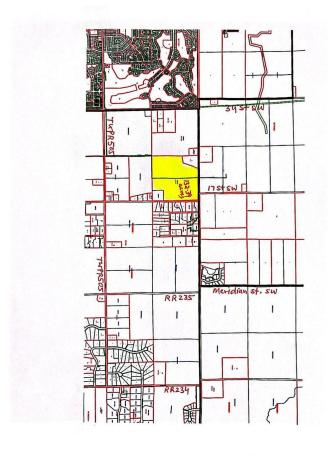

## \$3,958,461

0 Bedroom, 0.00 Bathroom, Rural on 132.39 Acres

None, Rural Leduc County, AB

132.39 acres, more or less, located on TWPR 510 Between RR 241 & 240 in Leduc County. It is extremely well located excellent piece of land just steps east of city of Beaumont, on SW Corner of TWPR 510 and RR 240. It is a great holding property for future developments situated only two minutes east of Beaumont's Colonial golf course and only five minutes to Eagle Rock Golf course on RR 234 & TWPR 510. Easy Access to city of Beaumont, City of Edmonton south side, South Edmonton shopping establishments, 15 minutes to Edmonton International Airport and Nisku and city of Leduc Industrial Business parks. It is Certainly a great investment for future developments.

# **Community Information**

Address Twpr 510 And Rr 240

Area Rural Leduc County

Subdivision None

City Rural Leduc County

County ALBERTA

Province AB

Postal Code T4X 0T1