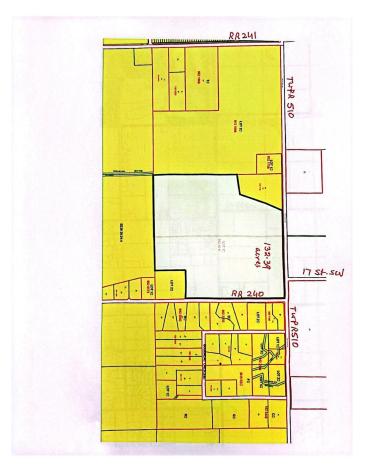

## \$3,958,461

0 Bedroom, 0.00 Bathroom, Rural on 132.39 Acres

None, Rural Leduc County, AB

132.39 acres, more or less, located on TWPR 510 Between RR 241 & 240 in Leduc County. It is extremely well located excellent piece of land just steps east of city of Beaumont, on SW Corner of TWPR 510 and RR 240. It is a great holding property for future developments situated only two minutes east of Beaumont's Colonial golf course and only five minutes to Eagle Rock Golf course on RR 234 & TWPR 510. Easy Access to city of Beaumont, City of Edmonton south side, South Edmonton shopping establishments, 15 minutes to Edmonton International Airport and Nisku and city of Leduc Industrial Business parks. It is Certainly a great investment for future developments.

# **Community Information**

Address Twpr 510 And Rr 240

Area Rural Leduc County

Subdivision None

City Rural Leduc County

County ALBERTA

Province AB

Postal Code T4X 0T1