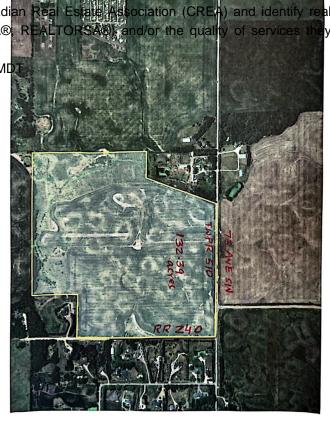

## \$3,958,461

0 Bedroom, 0.00 Bathroom, Rural on 132.39 Acres

None, Rural Leduc County, AB

132.39 acres, more or less, located on TWPR 510 Between RR 241 & 240 in Leduc County. It is extremely well located excellent piece of land just steps east of city of Beaumont, on SW Corner of TWPR 510 and RR 240. It is a great holding property for future developments situated only two minutes east of Beaumont's Colonial golf course and only five minutes to Eagle Rock Golf course on RR 234 & TWPR 510. Easy Access to city of Beaumont, City of Edmonton south side, South Edmonton shopping establishments, 15 minutes to Edmonton International Airport and Nisku and city of Leduc Industrial Business parks. It is Certainly a great investment for future developments.

# **Community Information**

Address Twpr 510 And Rr 240

Area Rural Leduc County

Subdivision None

City Rural Leduc County

County ALBERTA

Province AB

Postal Code T4X 0T1