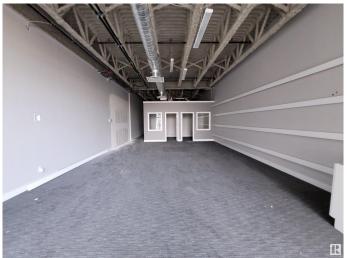

## \$546,000

0 Bedroom, 0.00 Bathroom, Retail on 0.00 Acres

Girard Industrial, Edmonton, AB

Prime retail/office space available immediately for sale/lease in Regency Argyll Plaza, located in a high-traffic area with excellent visibility at the crossing of Argyll Road and 76 Avenue NW, opposite to Pure Casino. The plaza is 80% full. Affordable lease rate, and low common area cost/condo fee, this space is ideal for a wide range of businesses. Ample scrambled parking on site. This location offers easy access to major freeways. This space is fully developed with 2 8x10 offices and 1 10x16 office/ boardroom, a lunch area, and a washroom, finished with carpet and tile flooring. Suitable as a retail business/showroom or any professional office. Please explore the opportunity to establish your business in this prime location.