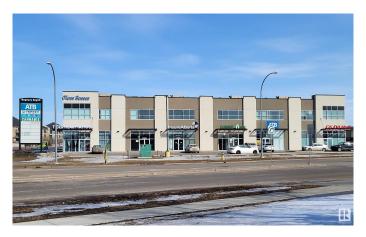

## \$546,000

0 Bedroom, 0.00 Bathroom, Retail on 0.00 Acres

Girard Industrial, Edmonton, AB

Prime retail/office space available immediately for sale/lease in Regency Argyll Plaza, located in a high-traffic area with excellent visibility at the crossing of Argyll Road and 76 Avenue NW, opposite to Pure Casino. The plaza is 80% full. Affordable lease rate, and low common area cost/condo fee, this space is ideal for a wide range of businesses. Ample scrambled parking on site. This location offers easy access to major freeways. This space is fully developed with 2 8x10 offices and 1 10x16 office/ boardroom, a lunch area, and a washroom, finished with carpet and tile flooring. Suitable as a retail business/showroom or any professional office. Please explore the opportunity to establish your business in this prime location.