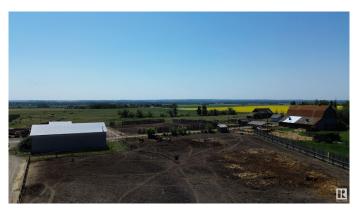

# \$5,500,000

4 Bedroom, 1.50 Bathroom, 2,033 sqft Rural on 639.75 Acres

None, Rural Sturgeon County, AB

Huge ranching opportunity of FOUR QUARTERS near St. Albert! 639.75 ACRES of a working regenerative farm, set up with a confined feeding operation and part of ALUS conservation with a transferable NRCB permit! The home quarter has an old house and barn as well as a shop, granaries, seven fenced feeding pens, sheds and two dugouts. There are three drilled wells total, the best well producing 30 GPM out of the Villeneuve aquifer. Cattle are on rotational grazing with electric fencing and part of the verified beef program. Land has been sustainable farmed, with flat land on the home quarters and gently rolling land on the northern quarters with a beautiful view. Close to Hwy 37 for easy access to St. Albert, Edmonton, Spruce Grove, Stony Plain and Westlock and near the hamlets of Calahoo and Riviere Qui Barre, this is a unique opportunity!