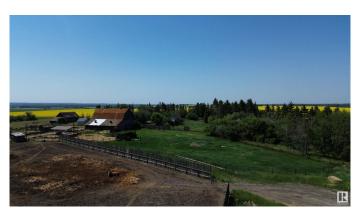

# \$5,500,000

4 Bedroom, 1.50 Bathroom, 2,033 sqft Rural on 639.75 Acres

None, Rural Sturgeon County, AB

Huge ranching opportunity of FOUR QUARTERS near St. Albert! 639.75 ACRES of a working regenerative farm, set up with a confined feeding operation and part of ALUS conservation with a transferable NRCB permit! The home quarter has an old house and barn as well as a shop, granaries, seven fenced feeding pens, sheds and two dugouts. There are three drilled wells total, the best well producing 30 GPM out of the Villeneuve aquifer. Cattle are on rotational grazing with electric fencing and part of the verified beef program. Land has been sustainable farmed, with flat land on the home quarters and gently rolling land on the northern quarters with a beautiful view. Close to Hwy 37 for easy access to St. Albert, Edmonton, Spruce Grove, Stony Plain and Westlock and near the hamlets of Calahoo and Riviere Qui Barre, this is a unique opportunity!