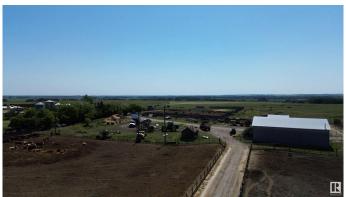

# \$5,500,000

4 Bedroom, 1.50 Bathroom, 2,033 sqft Rural on 639.75 Acres

None, Rural Sturgeon County, AB

Huge ranching opportunity of FOUR QUARTERS near St. Albert! 639.75 ACRES of a working regenerative farm, set up with a confined feeding operation and part of ALUS conservation with a transferable NRCB permit! The home quarter has an old house and barn as well as a shop, granaries, seven fenced feeding pens, sheds and two dugouts. There are three drilled wells total, the best well producing 30 GPM out of the Villeneuve aquifer. Cattle are on rotational grazing with electric fencing and part of the verified beef program. Land has been sustainable farmed, with flat land on the home quarters and gently rolling land on the northern quarters with a beautiful view. Close to Hwy 37 for easy access to St. Albert, Edmonton, Spruce Grove, Stony Plain and Westlock and near the hamlets of Calahoo and Riviere Qui Barre, this is a unique opportunity!