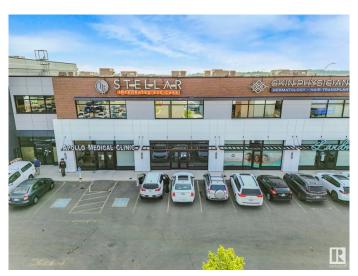

### \$731,322

0 Bedroom, 0.00 Bathroom, Retail on 0.00 Acres

Chappelle Area, Edmonton, AB

Unique opportunity to own or lease a commercial retail bay on a busy 41 Ave with plenty of front parking and on the main floor next door to a medical clinic and a dentist clinic. The possible usage are as follows: Physio/Chiro/Any medical clinic, Barber or Salon, Any other medical (ex: Psychology and type of speciality Lung function, Cardiology), Drycleaning, Any other type of retail business (Clothing, gifts etc), Vape Shop, Law Office, Accountant, Bank, Health and Fitness, Supplement store, Registry, Yoga. T6W is the fastest growing postal code and lots of residences built and continue to be built. Easy access to QE2. For lease \$35 per sqft and \$15 per sqft for the additional rent. The monthly condo fees amount for this unit is \$573.33 as well as the building has an HVAC levy that is paid monthly as well for \$133.35. The condo fees includes contributions to the reserve fund. landscaping, snow removal, building maintenance, the building insurance. There are Signage charges of \$260/month.

## **Community Information**

Address 6419 Cartmell Place Place

Area Edmonton

Subdivision Chappelle Area

City Edmonton
County ALBERTA

Province AB

Postal Code T6W 4V4