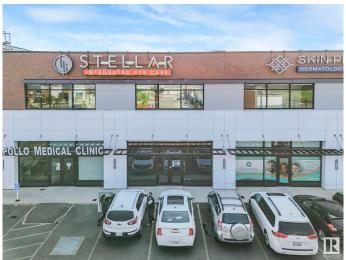

### \$731,322

0 Bedroom, 0.00 Bathroom, Retail on 0.00 Acres

Chappelle Area, Edmonton, AB

Unique opportunity to own or lease a commercial retail bay on a busy 41 Ave with plenty of front parking and on the main floor next door to a medical clinic and a dentist clinic. The possible usage are as follows: Physio/Chiro/Any medical clinic, Barber or Salon, Any other medical (ex: Psychology and type of speciality Lung function, Cardiology), Drycleaning, Any other type of retail business (Clothing, gifts etc), Vape Shop, Law Office, Accountant, Bank, Health and Fitness, Supplement store, Registry, Yoga. T6W is the fastest growing postal code and lots of residences built and continue to be built. Easy access to QE2. For lease \$35 per sqft and \$15 per sqft for the additional rent. The monthly condo fees amount for this unit is \$573.33 as well as the building has an HVAC levy that is paid monthly as well for \$133.35. The condo fees includes contributions to the reserve fund. landscaping, snow removal, building maintenance, the building insurance. There are Signage charges of \$260/month.

## **Community Information**

Address 6419 Cartmell Place Place

Area Edmonton

Subdivision Chappelle Area

City Edmonton
County ALBERTA

Province AB

Postal Code T6W 4V4